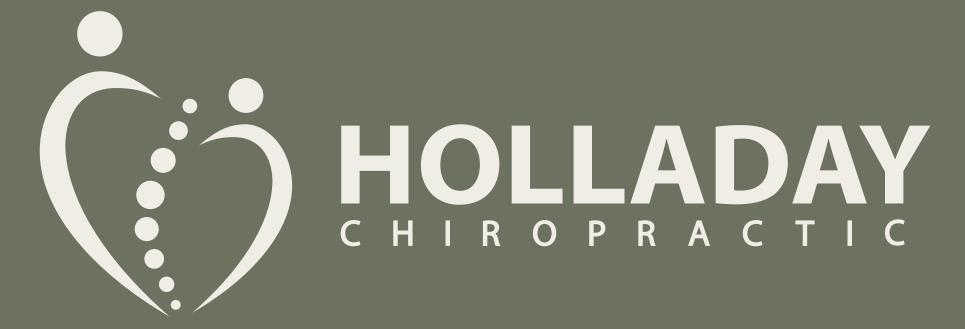

#### Logo

It is a picture of a heart resembling the fact that we care; The dots above the left and right resemble chiropractors working on the spine. More specifically, they resemble the multi-generational nature of our practice.

# HOLLADAY CHIROPRACTIC

My father began the practice in 1978 and I joined in 2011. We are doubling down our investment time, energy and money in this practice so that it will be a beacon of healing for the next generation as well.