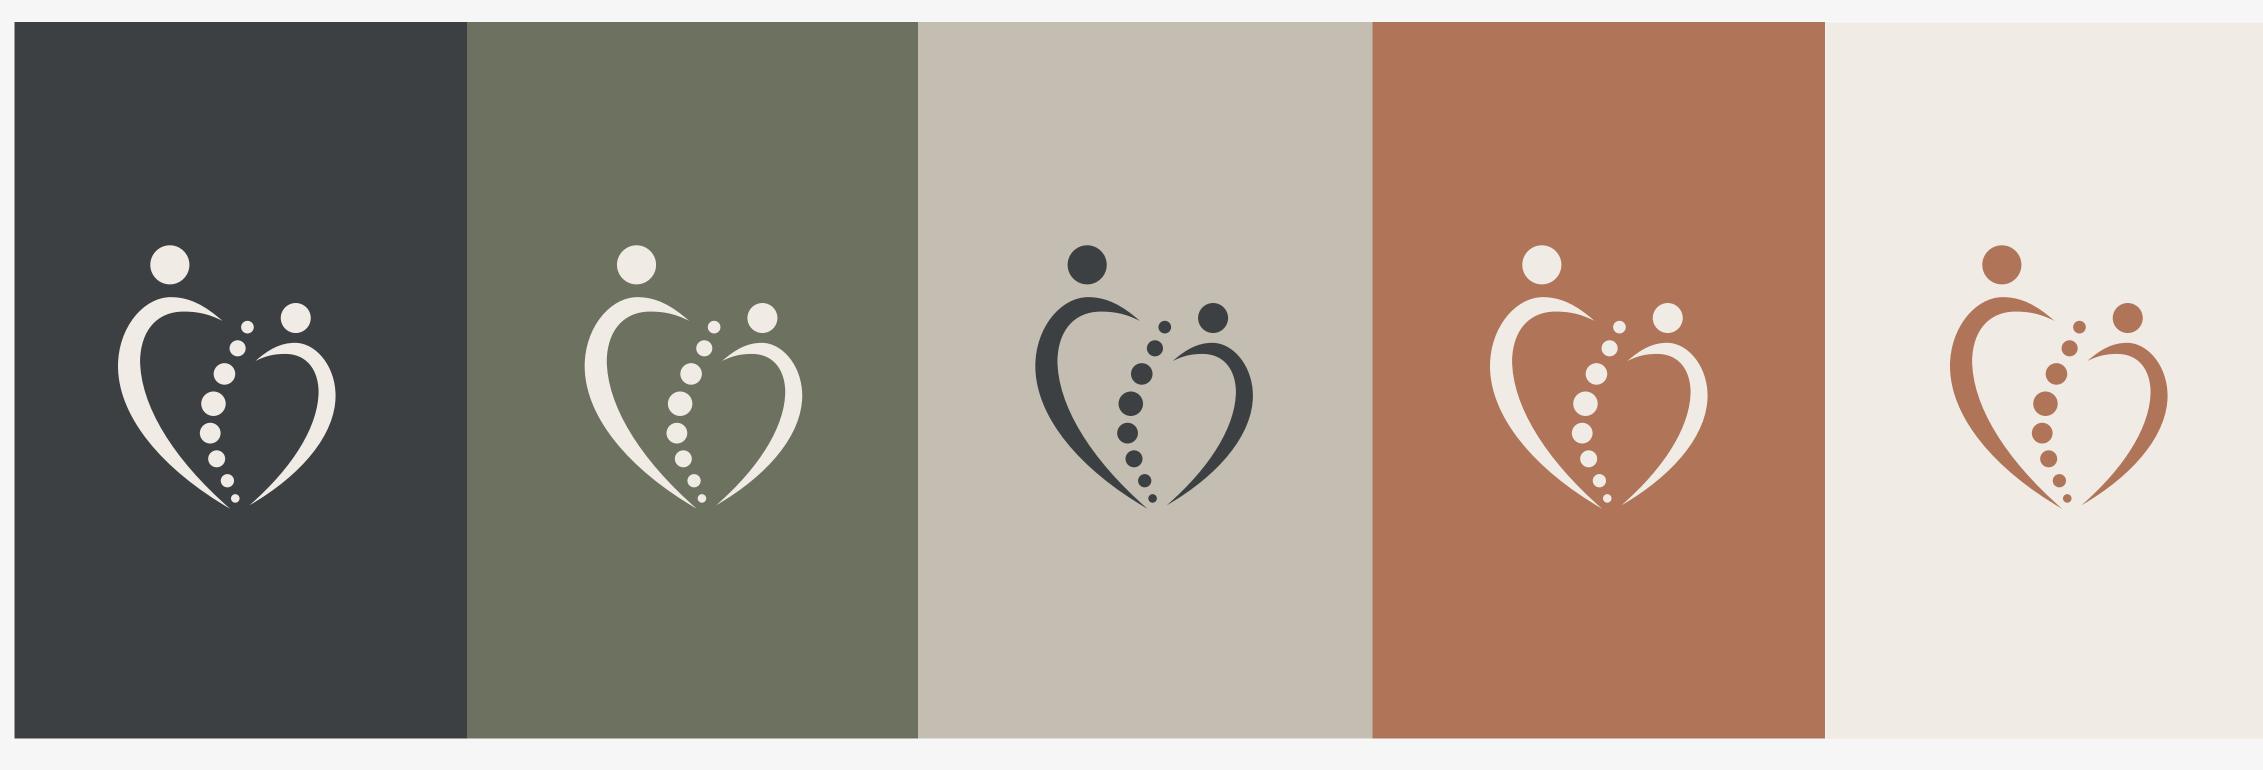

#### Logo

It is a picture of a heart resembling the fact that we care; The dots above the left and right resemble chiropractors working on the spine. More specifically, they resemble the multi-generational nature of our practice.

### ICON