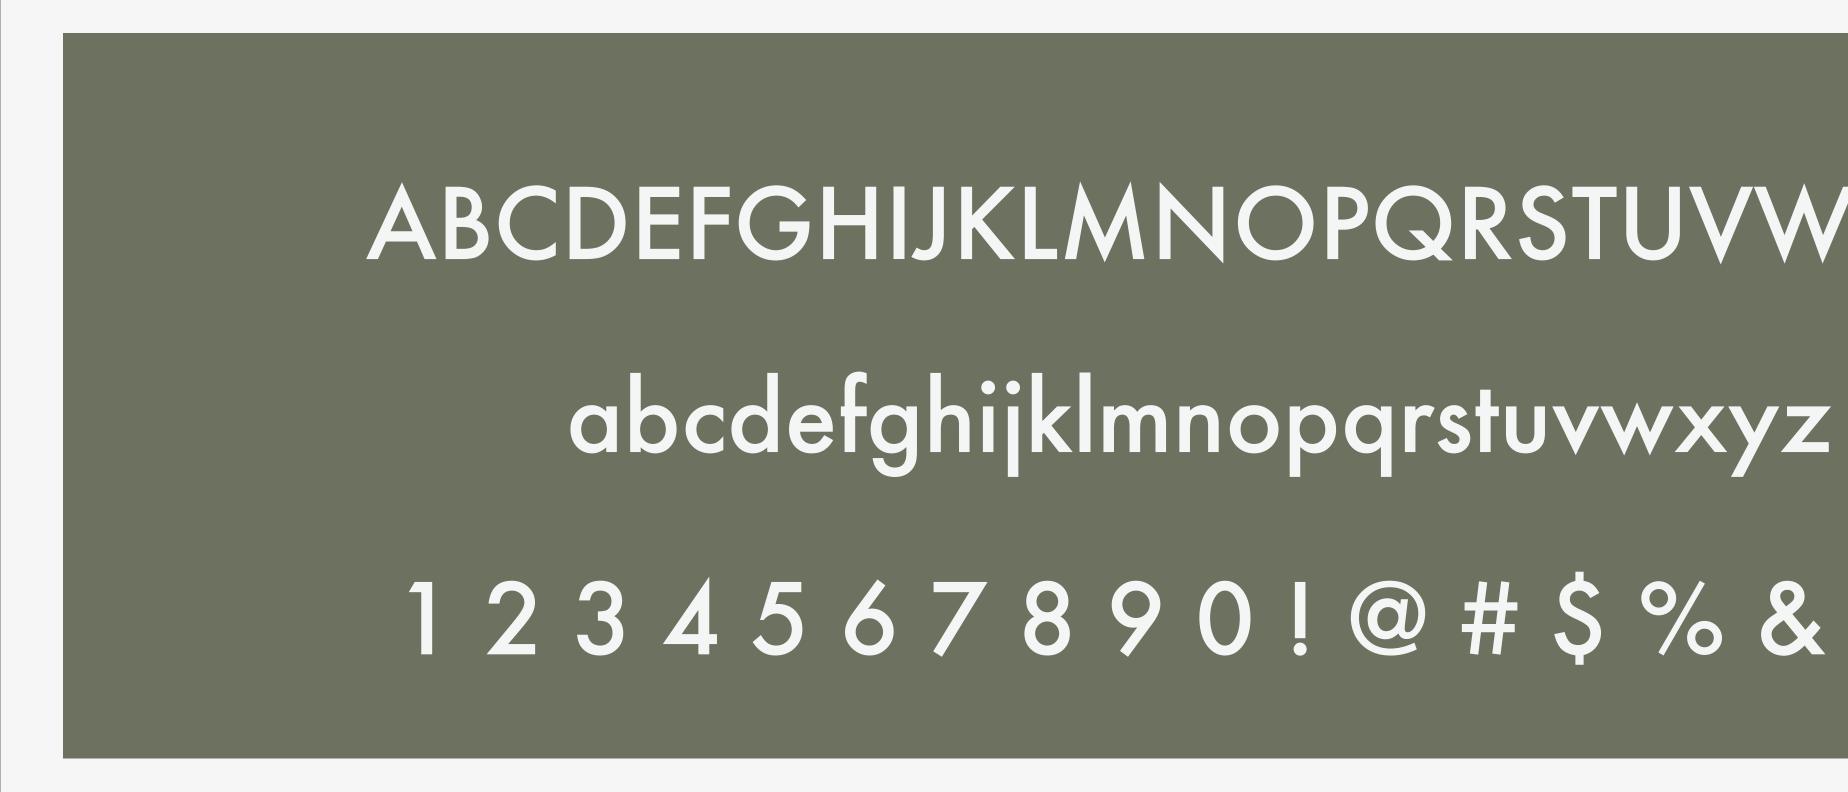

## **FUTURA**

**Futura** is our most versatile typeface, frequently used for body copy.