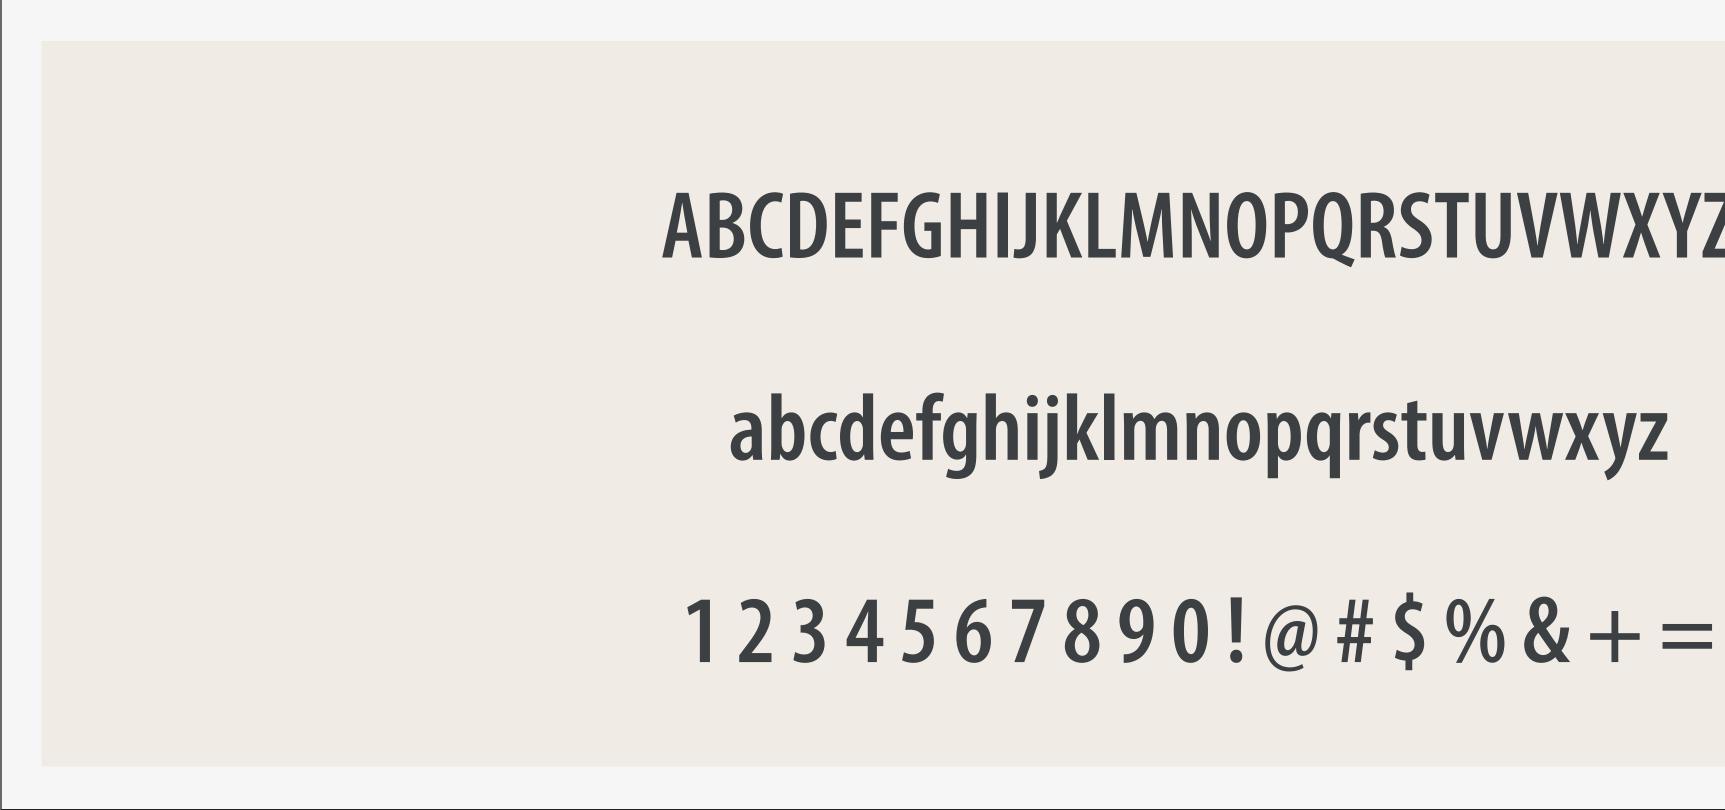

#### Typography

We're using two fonts with some possibilities: Myriad

#### **MYRIAD PRO**

Myriad Pro is our more impactful typeface, and its condensed appearance can lend itself well to functional headlines and wayfinding.

## ABCDEFGHIJKLMNOPQRSTUVWXYZ

## **FUTURA**

**Futura** is our most versatile typeface, frequently used for body copy.

# 1234567890!@#\$%&+=

# ABCDEFGHIJKLMNOPQRSTUVWXYZ