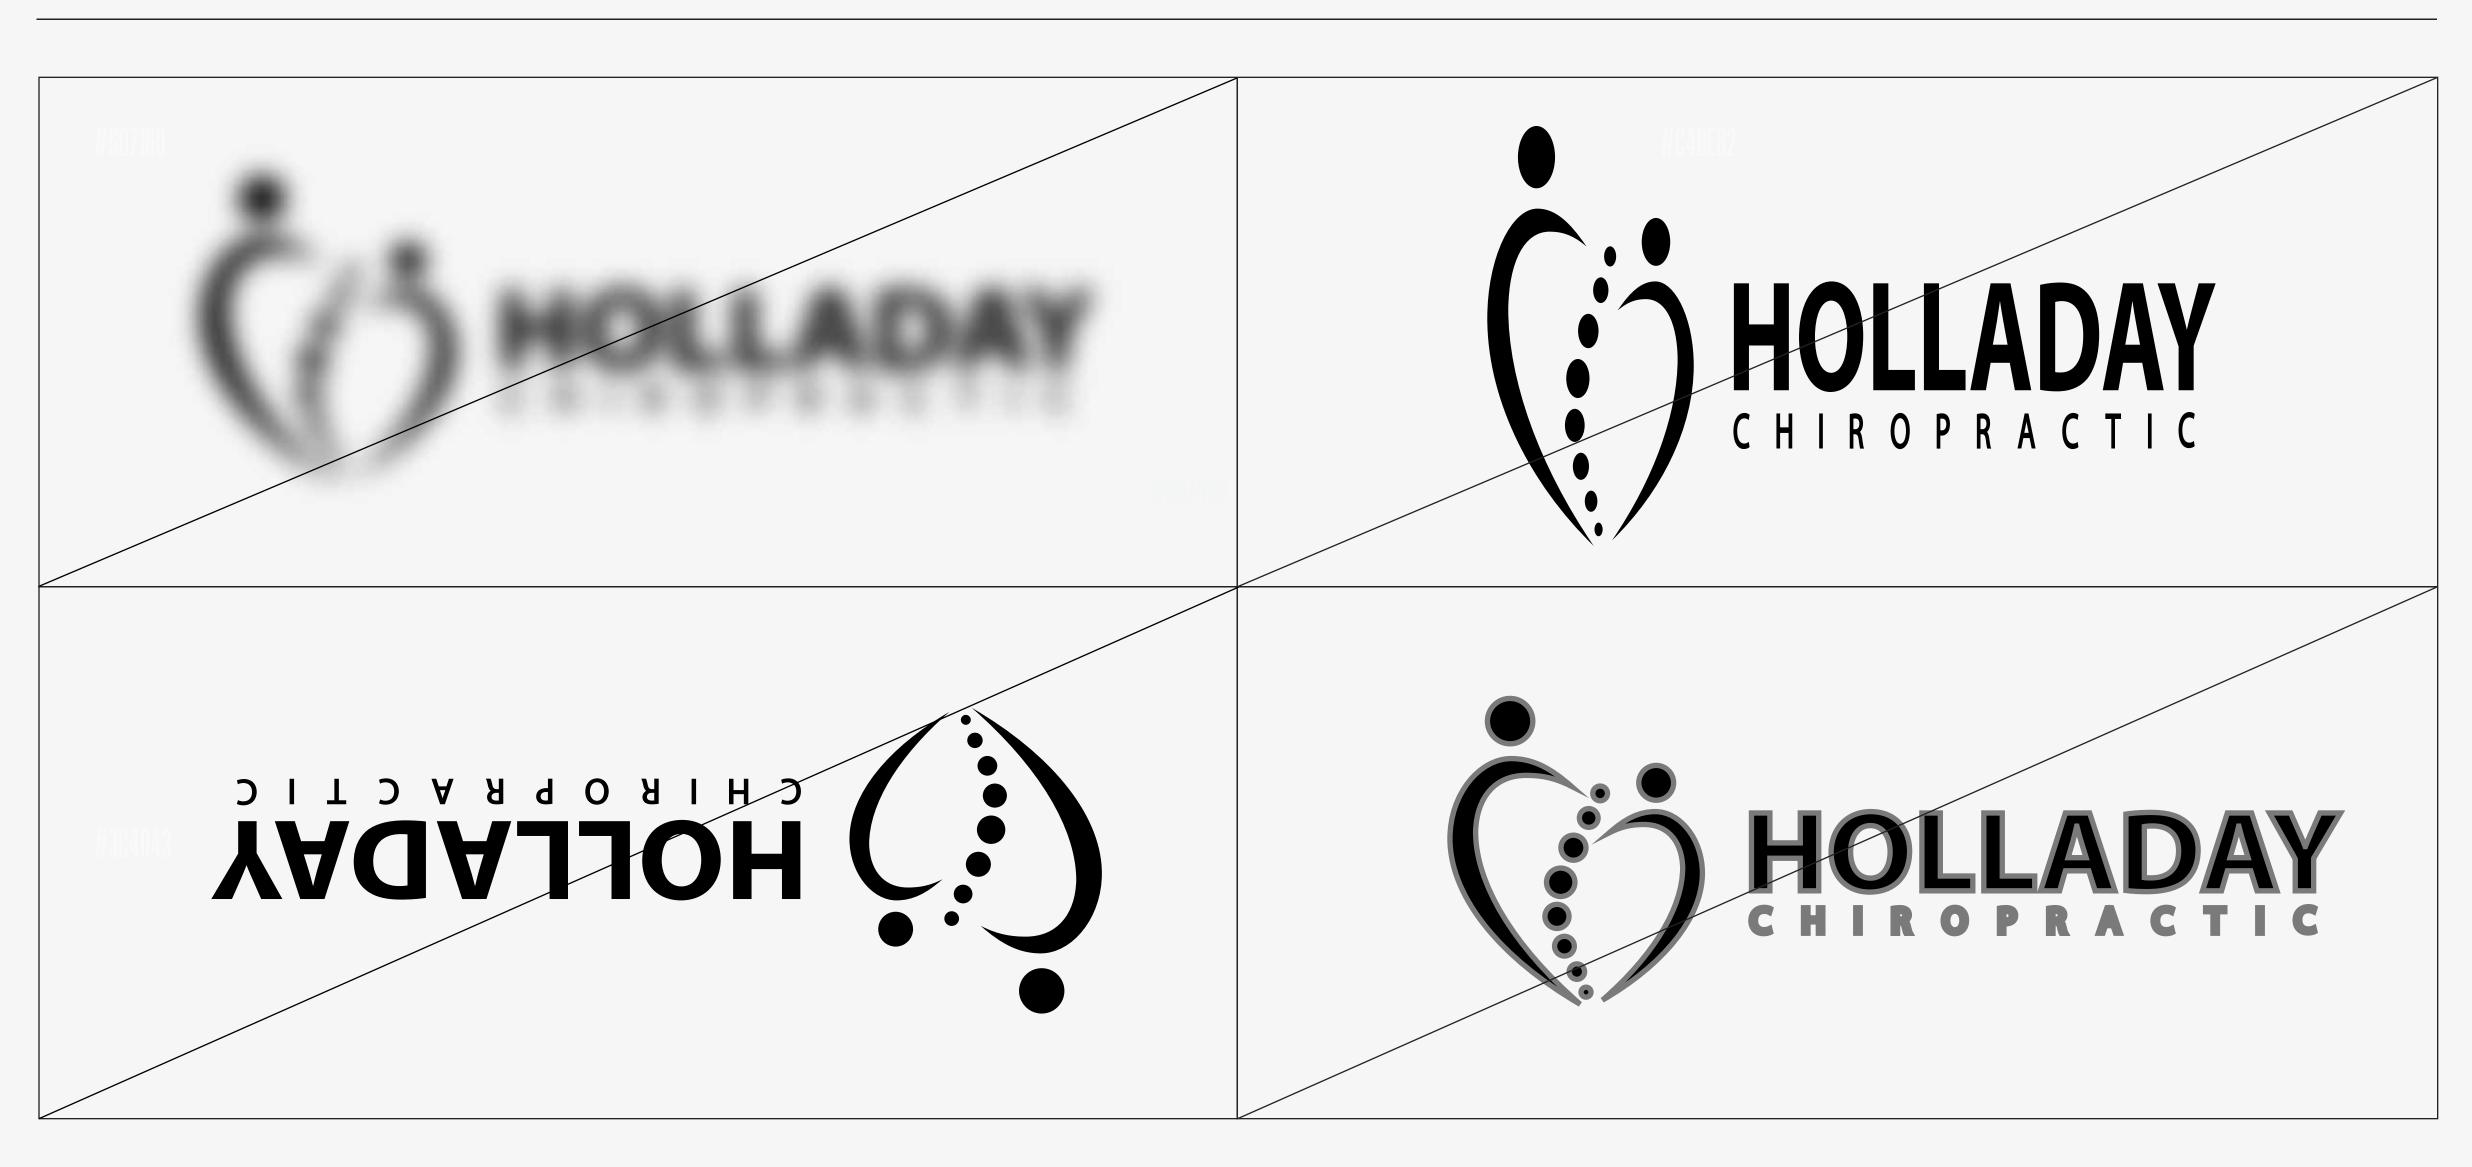

#### Logo

It is a picture of a heart resembling the fact that we care; The dots above the left and right resemble chiropractors working on the spine. More specifically, they resemble the multi-generational nature of our practice.

### ICON

### **INCORRECT USAGE**